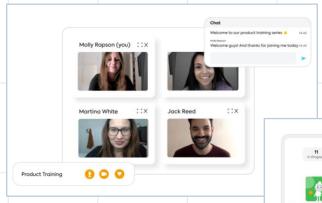

#### Host live sessions

Set up online or in-person training sessions easily. Invite learners to self-register and send automatic reminders for upcoming training.

#### Meet and connect

Keep learners engaged by staying in touch when you can't be face to face. Easily host video conferences, leave feedback, start discussions, send messages, and more.

Add some fun

Hook your learners from the start. Gamify courses with badges, points, levels, leaderboards, and rewards.