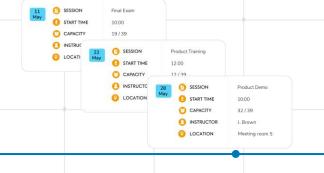

#### Host live sessions

Set up online or in-person training sessions easily. Invite learners to self-register and send automatic reminders for upcoming training.