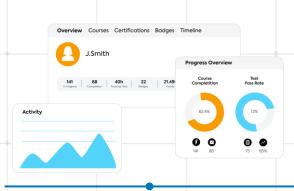

Analyze with in-depth

Track training from every angle with real-time, scheduled, and custom reports, dynamic dashboards, training infographics, and exportable Excel sheets.