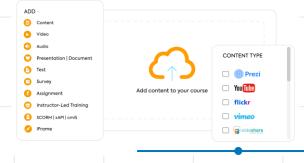

#### Create courses easily

Drag and drop to add all types of media to your course - like videos, presentations, and docs. Build courses from scratch, or reuse content you've already created. Upload SCORM, xAPI, or cmi5 files for even more interactivity.