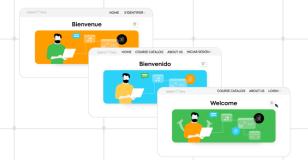

### Customize

Design every detail

Add your logo and brand colors.

Add a homepage

First impressions matter. Build a training homepage using your own content and visuals, and specify the pages and courses users see before logging in.

Localize for everyone

Make learners feel at home, anywhere on earth. Set the platform to match each user's language and time zone, with support for over 30 languages.