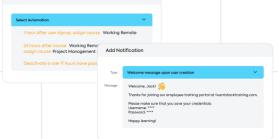

### Scale

► Reach everyone with one account

Create unlimited sub-accounts to match your organization's structure and manage them all from one place.

Automate tasks

Add Automation

Put pesky admin tasks on autopilot. Send automatic emails, auto-assign and remove courses, set expiration dates, arrange course sequencing, deactivate inactive users, and more.