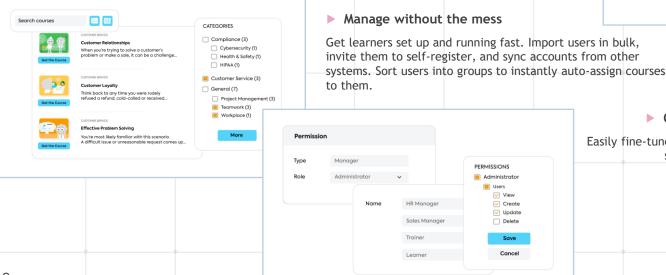

### Organize

#### ► Keep learners on track

Set up detailed learning paths and completion rules to guide learner growth. Group related courses into categories so learners can easily find what they're looking for.

Add User

Create custom roles and permissions

Easily fine-tune roles and permissions for different users so everyone has a role built just for them.