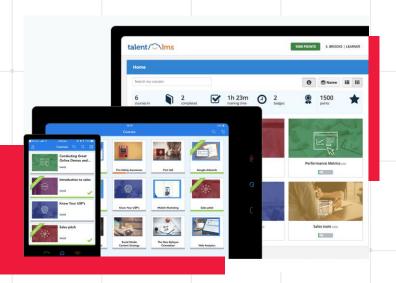

### Learning Management System

The LMS system we offer is a modern electronic TalentLMS platform that allows you to:

- Create and deliver e-courses to your employees
- Manage the entire training and communication process online and receive reports on employee performance or progress
- Categorize training materials and tailor them to staff groups
- Share internal company guidelines, policies, and other documents with employees
- Simplify the onboarding process for new employees in the organization
- Employees can improve their qualifications and receive relevant certificates of knowledge from any place with and on any device.